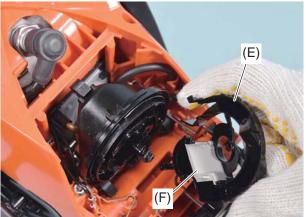

3. Use flat head screwdriver (D) when it is difficult to install rib (a) of each cushion.

4. Assemble big air duct (E) with small air duct (F). Then tighten 2 torx bolts.