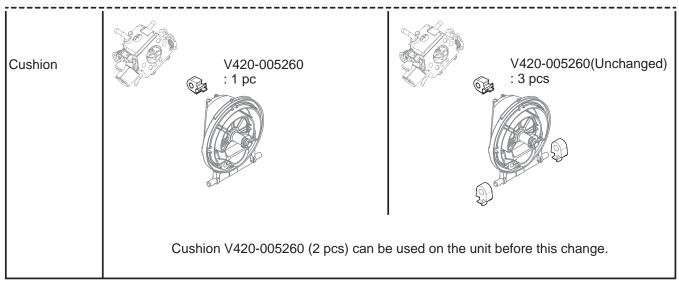

## Adding 2 pcs of cushions on cleaner case

1. Pass 2 cushions V420-005260 (A) through 2 ribs (b) of cleaner case (B).

2. Install rib (a) of each cushion (A) in engine cover hole (c).

**NOTE:** At first, install rib (a) in engine cover hole (c) from clutch drum side to assemble easily.