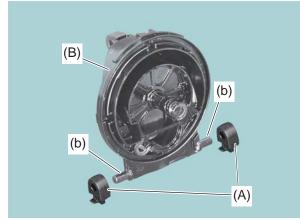

## Adding 2 pcs of cushions on cleaner case

1. Pass 2 cushions V420-005260 (A) through 2 ribs (b) of cleaner case (B).

2. Install rib (a) of each cushion (A) in engine cover hole (c).

**NOTE:** At first, install rib (a) in engine cover hole (c) from clutch drum side to assemble easily.