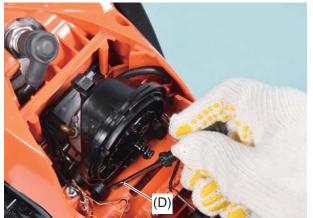

3. Use flat head screwdriver (D) when it is difficult to install rib (a) of each cushion.

4. Assemble big air duct (E) with small air duct (F). Then tighten 2 torx bolts.