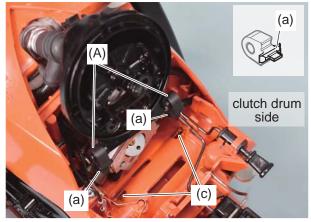

## Adding 2 pcs of cushions on cleaner case

1. Pass 2 cushions V420-005260 (A) through 2 ribs (b) of cleaner case (B).

2. Install rib (a) of each cushion (A) in engine cover hole (c).

**NOTE:** At first, install rib (a) in engine cover hole (c) from clutch drum side to assemble easily.

3. Use flat head screwdriver (D) when it is difficult to install rib (a) of each cushion.

4. Assemble big air duct (E) with small air duct (F). Then tighten 2 torx bolts.