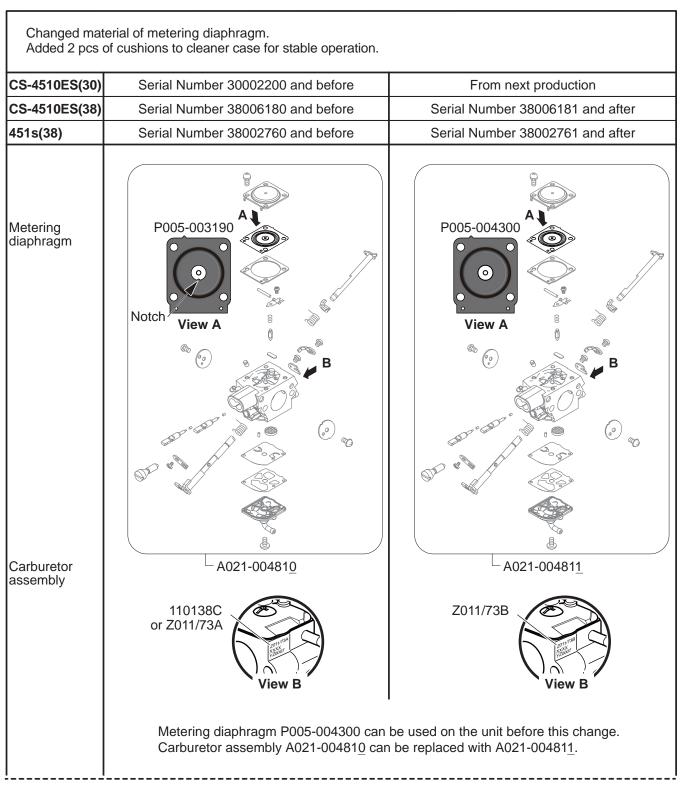

### SUBJECT: Carburetor on ECHO CS-4510ES and shindaiwa 451s

Number: Y2019-675(1/2) Issued: Nov. 29, 2019

#### **NOTE:** Carburetor adjustment procedures are the same.

(Continued)

120186 R1G 120954 R1K