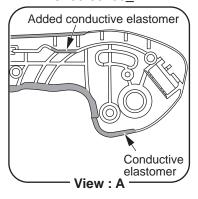

# TECHNICAL INFORMATION WECHO.

**SUBJECT:** Control cable assembly and Handle grip on ECHO PB-580 and shindaiwa EB600RT

Number: Y2017-634 (1/3) Issued: Sep. 29, 2017 Revised: Feb. 28, 2019

To prevent accumulation of static electricity on the unit, changed handle grip rubber to conductive elastomer and added discharge clip on switch lead.

# TECHNICAL INFORMATION Number: Y2017-634 (2/3)

Control cable

Lead

Handle grip assembly P021-051890 and P021-051990 can be replaced with P021-052250 and P021-052230 respectively.

Handle grip (left) C400-001530 and C400-001531 can be replaced with C400-001532. Handle grip (left) C400-001532 has been already installed on some units before these serial

Handle grip (right) C400-001540 can be replaced with C400-001541. Handle grip (right) C400-001541 has been already installed on some units before these serial numbers.

Control cable assembly V043-001120 and V043-001180 can be replaced with V043-001190.