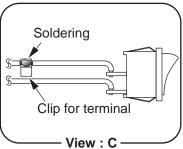

## Clip on control cable assembly V043-001180 or V043-001190 installation

Install clip on control cable assembly V043-001180 or V043-001190 to the rib made of conductive elastomer.

After the installation