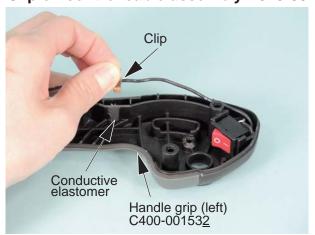

## Clip on control cable assembly V043-001180 or V043-001190 installation

Install clip on control cable assembly V043-001180 or V043-001190 to the rib made of conductive elastomer.

After the installation