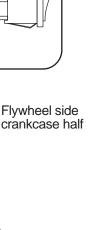

#### Lead V485-002181 installation

- 1. Install terminal (A) of lead V485-002181(B) to flywheel side crankcase half (C) and tighten bolt (D).
- 2. Route the lead (B) below fan case (E) as shown and clip the lead (B) into throttle cable retaining clip (F).