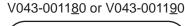

Handle grip (right) C400-001540 can be replaced with C400-001541. Handle grip (right) C400-001541 has been already installed on some units before these serial numbers.

Control cable assembly V043-001120 and V043-001180 can be replaced with V043-001190.

## Clip on control cable assembly V043-001180 or V043-001190 installation

Install clip on control cable assembly V043-001180 or V043-001190 to the rib made of conductive elastomer.

After the installation