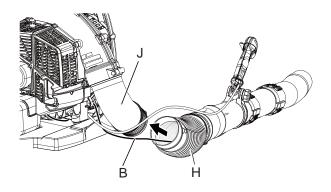

NOTE: Don't pass the lead (B) to gap (G).

- 3. Install the lead (B) through flexible pipe (H). Leave enough slack in the lead (B) to allow for full rotation of elbow (J).
- 4. Assemble flexible pipe (H) to elbow (J) on blower.