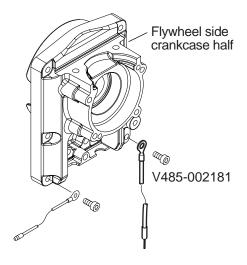

#### Lead V485-002181 installation

- 1. Install terminal (A) of lead V485-002181(B) to flywheel side crankcase half (C) and tighten bolt (D).
- 2. Route the lead (B) below fan case (E) as shown and clip the lead (B) into throttle cable retaining clip (F).

NOTE: Don't pass the lead (B) to gap (G).

- 3. Install the lead (B) through flexible pipe (H). Leave enough slack in the lead (B) to allow for full rotation of elbow (J).
- 4. Assemble flexible pipe (H) to elbow (J) on blower.