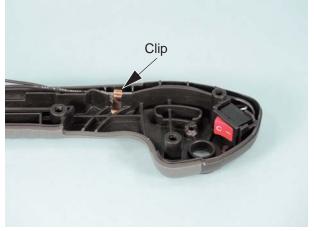

## Clip on control cable assembly V043-001180 or V043-001190 installation

Install clip on control cable assembly V043-001180 or V043-001190 to the rib made of conductive elastomer.

After the installation