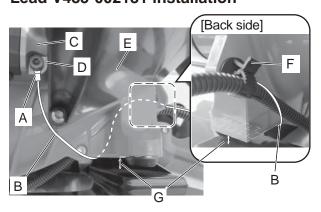

#### Lead V485-002181 installation

- 1. Install terminal (A) of lead V485-002181(B) to flywheel side crankcase half (C) and tighten bolt (D).
- 2. Route the lead (B) below fan case (E) as shown and clip the lead (B) into throttle cable retaining clip (F).

NOTE: Don't pass the lead (B) to gap (G).

- 3. Install the lead (B) through flexible pipe (H). Leave enough slack in the lead (B) to allow for full rotation of elbow (J).
- 4. Assemble flexible pipe (H) to elbow (J) on blower.