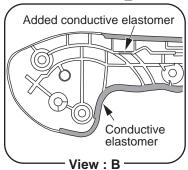

## Clip on control cable assembly V043-001180 or V043-001190 installation

Install clip on control cable assembly V043-001180 or V043-001190 to the rib made of conductive elastomer.

After the installation