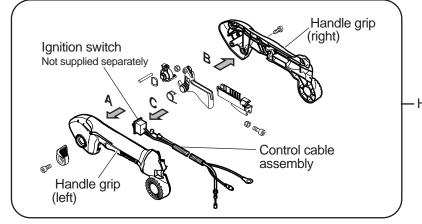

- Handle grip assembly

Handle grip assembly

Handle grip (left)

(right)

P021-05<u>189</u>0 : PB-590 P021-05<u>199</u>0\*\* : EB600RT

C400-001530 or C400-001531

Handle grip

P021-05<u>225</u>0 : PB-590 P021-052230 : EB600RT

# TECHNICAL INFORMATION Number: Y2017-634 (2/3)

Control cable

Lead

Handle grip assembly P021-051890 and P021-051990 can be replaced with P021-052250 and P021-052230 respectively.

Handle grip (left) C400-001530 and C400-001531 can be replaced with C400-001532. Handle grip (left) C400-001532 has been already installed on some units before these serial

Handle grip (right) C400-001540 can be replaced with C400-001541. Handle grip (right) C400-001541 has been already installed on some units before these serial numbers.

Control cable assembly V043-001120 and V043-001180 can be replaced with V043-001190.

Lead V485-002181 can be used on the unit before this change.

Nil

See the next page for details on new parts installation.