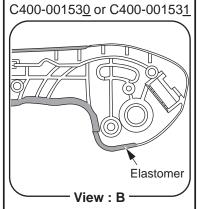

Handle grip (right) C400-001540 can be replaced with C400-001541.

Control cable assembly V043-001110 and V043-001140 can be replaced with V043-001170.