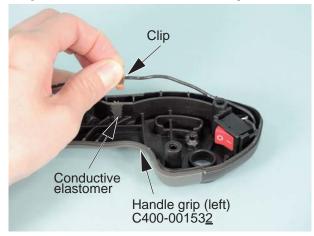

## **TECHNICAL INFORMATION Number:** Y2017-627(2/2)

Handle grip (right)

Handle grip assembly P021-05 $\underline{1881}$  can be replaced with P021-05 $\underline{2240}$ .

Handle grip (left) C400-001530 and C400-001531 can be replaced with C400-001532.

## Clip on control cable assembly V043-001170 installation

Install clip on control cable assembly V043-001170 to the rib made of conductive elastomer.

After the installation