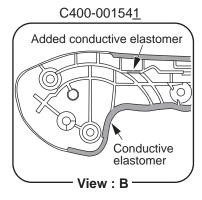

Handle grip (right) C400-001540 can be replaced with C400-001541.

Control cable assembly V043-001110 and V043-001140 can be replaced with V043-001170.

## Clip on control cable assembly V043-001170 installation

Install clip on control cable assembly V043-001170 to the rib made of conductive elastomer.

After the installation