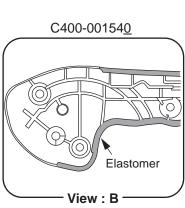

## **TECHNICAL INFORMATION Number:** Y2017-627(2/2)

Handle grip (right)

Handle grip assembly P021-05 $\underline{1881}$  can be replaced with P021-05 $\underline{2240}$ .

Handle grip (left) C400-001530 and C400-001531 can be replaced with C400-001532.