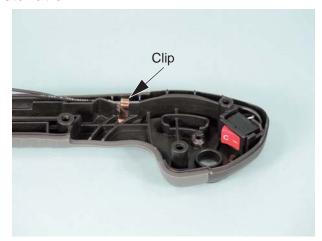

## Clip on control cable assembly V043-001170 installation

Install clip on control cable assembly V043-001170 to the rib made of conductive elastomer.

After the installation